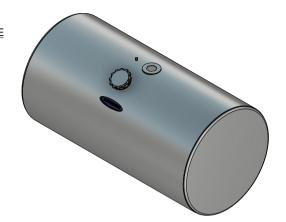

DIRECTORY: ISSUE DATE DETAILS Α TO BE APPROVED FOR MANUFACTURE FITTING POSITIONS SHOWN ARE STANDARD. PLEASE INDICATE WITH

DIMENSIONS IF REQUIRED IN A DIFFERENT LOCATION. TANK SHOWN IS SUITABLE FOR VDO STYLE SENDER (WITH PICKUP / RETURN PIPES IN SENDER UNIT).

VDO STYLE SENDER UNIT MOUNTING PLATE

**BRASS FUEL TANK BREATHER** 

TANK DIAMETER Ø 380 Ø 460 Ø 570 Ø 635 Ø 660 Ø 710

THIS DRAWING AND/OR ELECTRONIC MEDIA CONTAINING THIS DRAWING REMAIN THE PROPERTY OF ROADRUNNER MANUFACTURING LTD. IT MAY NOT BE COPIED OR USED IN ANY UNORTHERISED MANNER