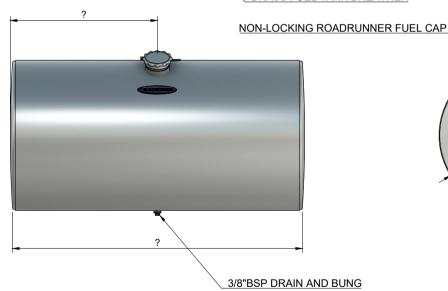

DIRECTORY: ISSUE DATE DETAILS Α TO BE APPROVED FOR MANUFACTURE FITTING POSITIONS SHOWN ARE STANDARD. PLEASE INDICATE WITH

DIMENSIONS IF REQUIRED IN A DIFFERENT LOCATION. TANK SHOWN IS SUITABLE FOR VDO STYLE SENDER (WITH PICKUP / RETURN PIPES IN SENDER UNIT).

VDO STYLE SENDER UNIT MOUNTING PLATE

**BRASS FUEL TANK BREATHER** 

TANK DIAMETER Ø 380 Ø 460 Ø 570 Ø 635 Ø 660 Ø 710

THIS DRAWING AND/OR ELECTRONIC MEDIA CONTAINING THIS DRAWING REMAIN THE PROPERTY OF ROADRUNNER MANUFACTURING LTD. IT MAY NOT BE COPIED OR USED IN ANY UNORTHERISED MANNER