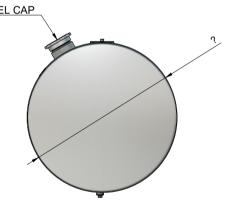

VDO STYLE SENDER UNIT MOUNTING PLATE

**BRASS FUEL TANK BREATHER** 

TANK DIAMETER Ø 380 Ø 460 Ø 570 Ø 635 Ø 660 Ø 710

THIS DRAWING AND/OR ELECTRONIC MEDIA CONTAINING THIS DRAWING REMAIN THE PROPERTY OF ROADRUNNER MANUFACTURING LTD. IT MAY NOT BE COPIED OR USED IN ANY UNORTHERISED MANNER