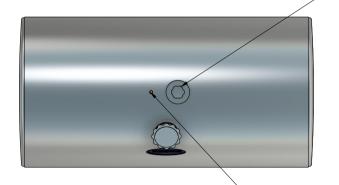

DIRECTORY: ISSUE DATE DETAILS Α TO BE APPROVED FOR MANUFACTURE FITTING POSITIONS SHOWN ARE STANDARD. PLEASE INDICATE WITH

DIMENSIONS IF REQUIRED IN A DIFFERENT LOCATION. TANK SHOWN IS SUITABLE FOR VDO STYLE SENDER (WITH PICKUP / RETURN PIPES IN SENDER UNIT).

VDO STYLE SENDER UNIT MOUNTING PLATE

**BRASS FUEL TANK BREATHER** 

TANK DIAMETER Ø 380 Ø 460 Ø 570 Ø 635 Ø 660 Ø 710

THIS DRAWING AND/OR ELECTRONIC MEDIA CONTAINING THIS DRAWING REMAIN THE PROPERTY OF ROADRUNNER MANUFACTURING LTD. IT MAY NOT BE COPIED OR USED IN ANY UNORTHERISED MANNER